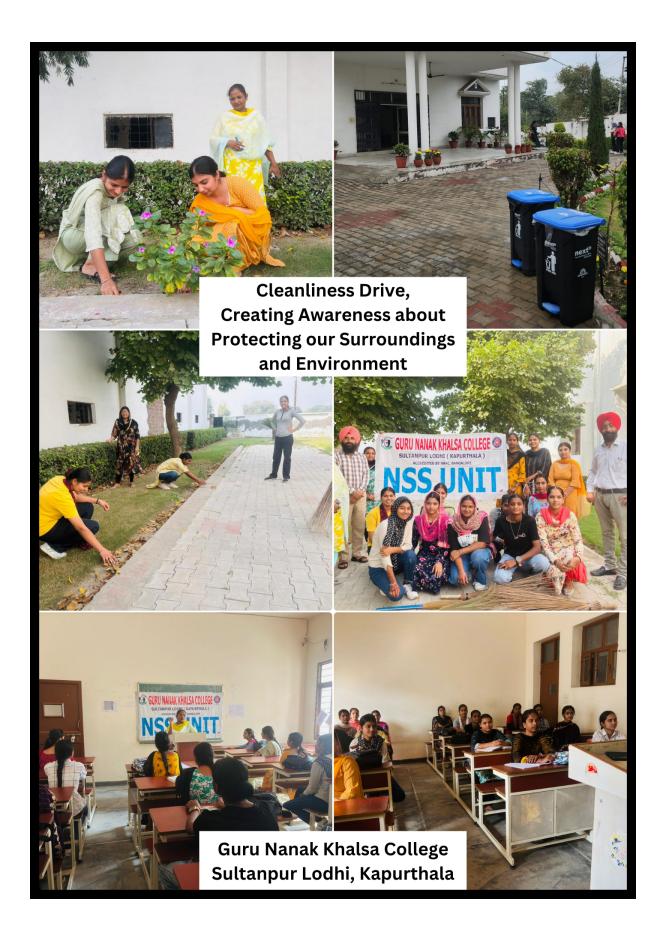

## Describe two best practices successfully implemented by the Institution as per NAAC format provided in the Manual.

The College and Campus Beautification team are actively engaged in creating awareness and sensitizing both staff and students about sustainable environmental issues. The installation of separate dustbins for waste disposal. Workshops for students to create awareness reflects a holistic approach. It's impressive to see the college actively promoting student engagement through a variety of competitions and festivals. The involvement of professionals and experts further enhances the students' preparation, contributing to their excellent performances. The college's achievements, youth festivals participation, highlight the dedication and talent of its students in various events.