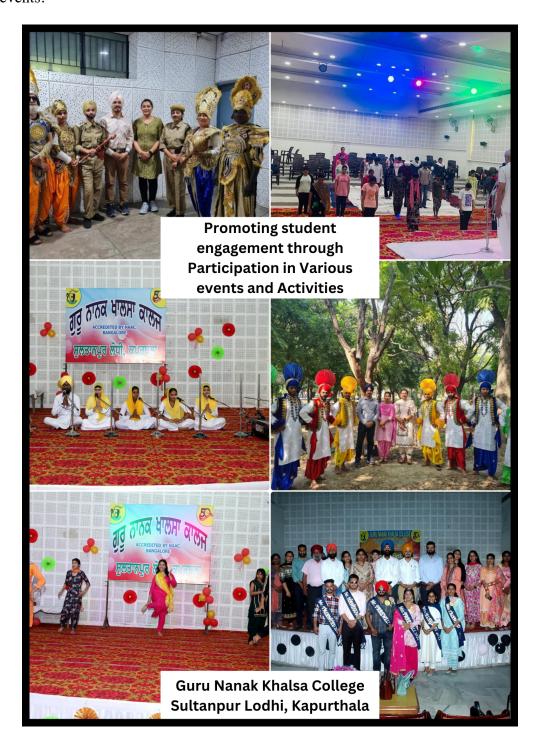

## Describe two best practices successfully implemented by the Institution as per NAAC format provided in the Manual.

The College and Campus Beautification team are actively engaged in creating awareness and sensitizing both staff and students about sustainable environmental issues. The installation of separate dustbins for waste disposal. Workshops for students to create awareness reflects a holistic approach. It's impressive to see the college actively promoting student engagement through a variety of competitions and festivals. The involvement of professionals and experts further enhances the students' preparation, contributing to their excellent performances. The college's achievements, youth festivals participation, highlight the dedication and talent of its students in various events.